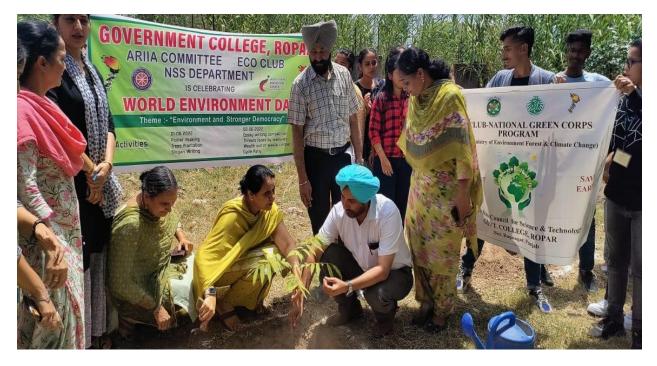

organizing COVID Vaccination camps, Blood Donation Camps, health check-ups, and awareness sessions on preventive healthcare or nutrition in collaboration with healthcare organizations.



Figure 14: COVID VACCINATION CAMP IN COLLEGE



Figure 15: BLOOD DONATION CAMP IN COLLEGE HALL IN COLLABORATION WITH CIVIL HOSPITAL ROPAR



Figure 16: STAFF MEMBERS DISTRIBUTING PAMPHLETS DURING COVID 19 UNDER MISSION FATEH



Figure 17: COLLEGE STUDENTS MAKING HAND MADE MASKS FOR PEOPLE



Figure 18: NCC STUDENTS DISTRIBUTING MASKS TO UNDERPRIVILIGED PEOPLE



Figure 19: COVID 19 AWARENESS DRIVE

**Environmental conservation**: College organizes tree planting activities and awareness campaigns to promote environmental sustainability and conservation in neighborhood.



**Figure 20: TREE PLANTATION** 



Figure 21: STAFF MEMBERS AND STUDENTS DURING TREE PLANTATION

**Higher Education promotion**: Various teams of Professors have been sent to Government Schools to promote higher education by providing information about different courses and programmes of College.



Figure 22: PROFESSORS VISIT TO GOVERNMENT SENIOR SECONDARY SCHOOL, JHALLIAN KALAN ROPAR



Figure 23: PROFESSORS DURING VISIT TO KHERI SALABATPUR SENIOR SECONDARY SCHOOL

**Road Safety Awareness**: NSS Department of Government College Ropar organizeS seminars and distributed pamphlets on road safety as part of road safety week events.



Figure 24 STAFF DISTRIBUTING ROAD SAFETY PAMPHLETS TO PUBLIC



Figure 25 COLLEGE STAFF AND RUPNAGAR POLICE DISTRIBUTING PAMPHLETS ON ROAD SAFETY

**NIELIT'S Examination Centre**: Our College