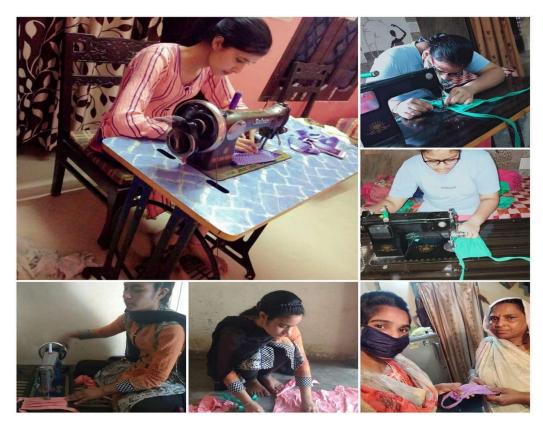

**Multimedia Presentations:** ICT tools allow for the creation and delivery of multimedia presentations, which can include videos, audio recordings, interactive slideshows, and animations. These presentations make complex concepts more engaging and easier to understand.

Figure 1: PPT PRESENTATION BY STUDENTS OF GEOGRAPHY

Figure 2: STUDENTS WATCHING SHORT FILM

**ICT Based Laboratories:** Our College provides ICT-based laboratories to students for learning purposes. These labs are equipped with computers, software, and other technological resources that enable students to enhance their skills and knowledge in various fields.

Figure 3: HEIS STUDENTS DURING PRACTICAL CLASS

Figure 4: TEACHERS EXPLAINING FEATURES OF ICT TO STUDENTS

**Mobile Learning**: With the rise of mobile devices, ICT-based learning environments can be accessed on Smart phone and tablets. This enables students to learn on-the-go and have flexibility in their study schedules.