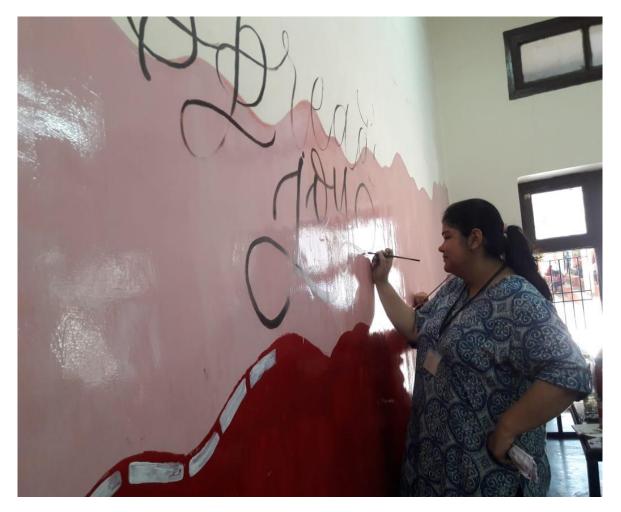

r painting and graffiti options for students as a way to explore different forms of art and self-expression. These classes and workshops can provide students with the opportunity to learn new techniques, experiment with different mediums, and express themselves creatively. Painting classes can help students develop their skills in colour theory, composition, and brushwork, while graffiti workshops can teach students how to use spray paint and markers to create bold and impactful designs. In addition to developing artistic skills, these classes can also be a valuable tool for stress relief and self-care. By offering painting and graffiti options, colleges are providing students with a unique opportunity to explore their creativity and engage with the world around them in a meaningful way.



Figure 20: GRAFFITTI DONE BY B.COM STUDENT



Figure 21: STUDENT DURING WALL PAINTING OF HOME SCIENCE DEPARTMENT



Figure 22: BCOM STUDENTS PAINTING A WALL OF THEIR CLASSROOM



Figure 23: GROUP PHOTO OF STUDENTS PARTICIPATED IN WALL PAINTING



Figure 24 :GRAFFITTI DONE BY SCIENCE STUDENTS



Figure 25: WALL PAINTINGS ON THEME OF WATER CONSERVATION



Figure 26: WALL PAINTING ON THEME OF SAVE WATER

#### **Role Plays**

Our college offer role plays as a way to enhance the learning experience for students. Role plays allow students to practice and apply their knowledge in a realistic setting, which can help them develop critical thinking and problem-solving skills. These activities can take many forms, including simulations, case studies, and group discussions. By participating in role