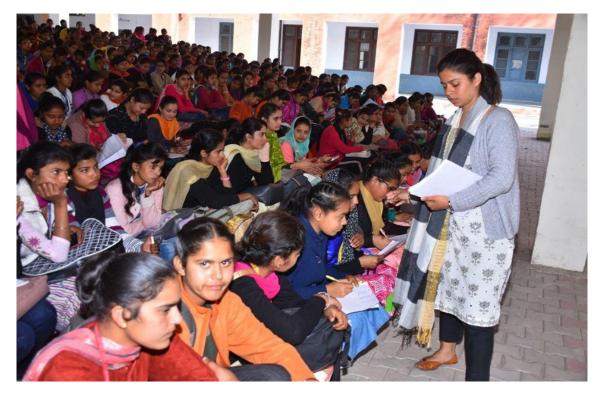

# **MOOC COURSES**

From [10-03-2022] to [17-03-2022], two esteemed staff members from Government College Ropar had the privilege to attend a comprehensive 7-day workshop on **MOOCs (Massive Open Online Courses) E-Content Development and Open Educational Resources**. The workshop was organized and sponsored by the UGC-Human Resource Development Centre of Punjabi University, Patiala. The objective of this workshop was to equip the participants with the knowledge and skills required for creating effective and engaging digital learning content and utilizing open educational resources in the teaching-learning process.