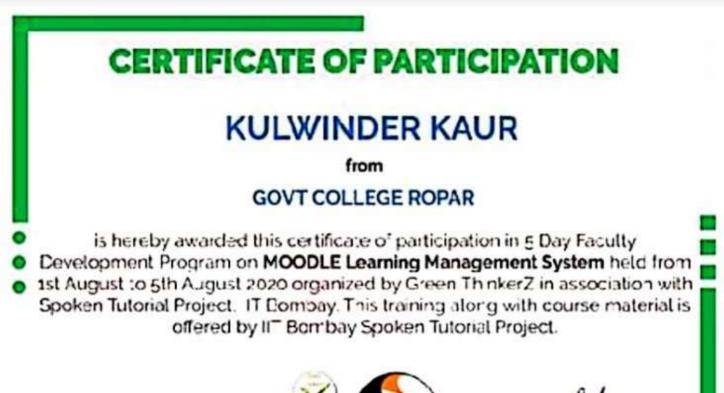

#### GOVT. COLLEGE, ROPAR

 is hereby awarded this certificate of participation in 5 Day Faculty
 Development Program on MOODLE Learning Management System held from
 1st August to 5th August 2020 organized by Green ThinkerZ in association with Spoken Tutorial Project, IIT Bombay. This training along with course material is offered by IIT Bombay Spoken Tutorial Project.