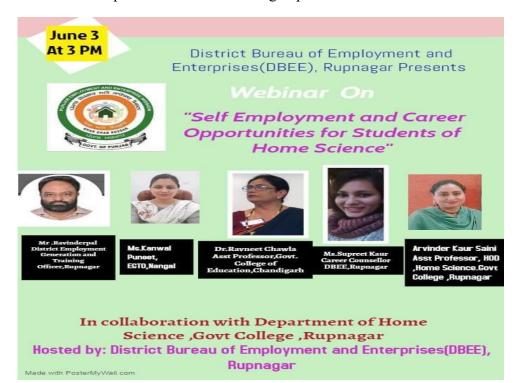

# **MOOC COURSES**

From [10-03-2022] to [17-03-2022], two esteemed staff members from Government College Ropar had the privilege to attend a comprehensive 7-day workshop on **MOOCs (Massive Open Online Courses) E-Content Development and Open Educational Resources**. The workshop was organized and sponsored by the UGC-Human Resource Development Centre of Punjabi University, Patiala. The objective of this workshop was to equip the participants with the knowledge and skills required for creating effective and engaging digital learning content and utilizing open educational resources in the teaching-learning process.