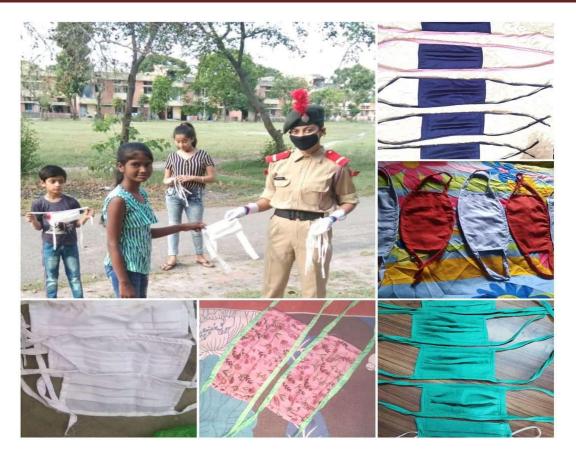

**Multimedia Presentations:** ICT tools allow for the creation and delivery of multimedia presentations, which can include videos, audio recordings, interactive slideshows, and animations. These presentations make complex concepts more engaging and easier to understand.

Figure 1: PPT PRESENTATION BY STUDENTS OF GEOGRAPHY

Figure 2: STUDENTS WATCHING SHORT FILM

**ICT Based Laboratories:** Our College provides ICT-based laboratories to students for learning purposes. These labs are equipped with computers, software, and other technological resources that enable students to enhance their skills and knowledge in various fields.

Figure 3: HEIS STUDENTS DURING PRACTICAL CLASS

Figure 4: TEACHERS EXPLAINING FEATURES OF ICT TO STUDENTS

**Mobile Learning**: With the rise of mobile devices, ICT-based learning environments can be accessed on Smart phone and tablets. This enables students to learn on-the-go and have flexibility in their study schedules.