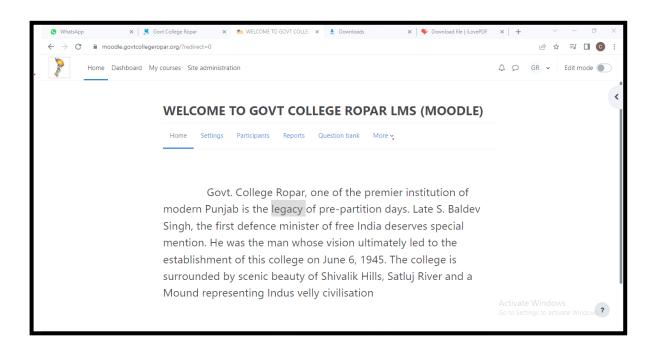

|
|                                                                    | 60                         |                   |
| Submitted                                                          |                            |                   |
| Submitted<br>Needs grading                                         | 1                          |                   |

Figure 10: ONLINE SUBMISSION OF ASSIGNMENT ON LEARNING MANAGEMENT SYSTEM

### **GEO TAGGED PHOTOS**

### OF

### **CLASSROOMS & CONFERENCE HALL**

#### SMART ROOM IN DEPARTMENT OF GEOGRAPHY



#### SMART ROOM IN DEPARTMENT OF ZOOLOGY



#### **HEIS-CONFERENCE HALL**





#### **SMART CLASS ROOM NO. 28**





### ALAN TURING COMPUTER LAB AND SMART CLASSROOM





# LMS MOODLE

#### ICT TOOLS USED BY GOVERNMENT COLLEGE ROPAR



| (2) WhatsApp × Govt College Ropar            | 🗙 👘 My courses 🗙 🛓 Downloads                     | 🗙 🛛 🗣 Download file   iLovePDF | ×   + ~                 | - 0 X           |
|----------------------------------------------|--------------------------------------------------|--------------------------------|-------------------------|-----------------|
| ← → C      mode.govtcollegeropar.org/my/cour |                                                  |                                | E I                     | -               |
| Home Dashboard My courses Site a             |                                                  |                                | Ω Ω GR ▾                | Edit mode       |
| My cou<br>Course over                        |