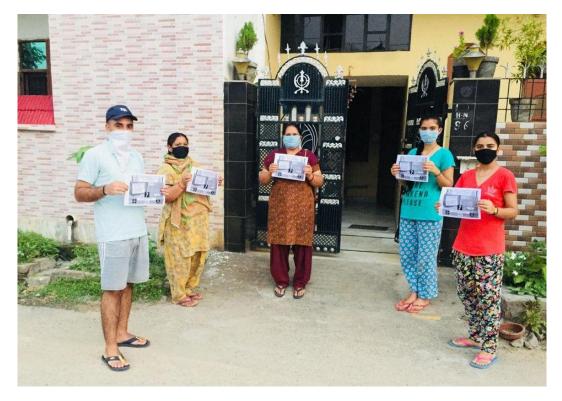

**Multimedia Presentations:** ICT tools allow for the creation and delivery of multimedia presentations, which can include videos, audio recordings, interactive slideshows, and animations. These presentations make complex concepts more engaging and easier to understand.

Figure 1: PPT PRESENTATION BY STUDENTS OF GEOGRAPHY

Figure 2: STUDENTS WATCHING SHORT FILM

**ICT Based Laboratories:** Our College provides ICT-based laboratories to students for learning purposes. These labs are equipped with computers, software, and other technological resources that enable students to enhance their skills and knowledge in various fields.

Figure 3: HEIS STUDENTS DURING PRACTICAL CLASS

Figure 4: TEACHERS EXPLAINING FEATURES OF ICT TO STUDENTS

**Mobile Learning**: With the rise of mobile devices, ICT-based learning environments can be accessed on Smart phone and tablets. This enables students to learn on-the-go and have flexibility in their study schedules.