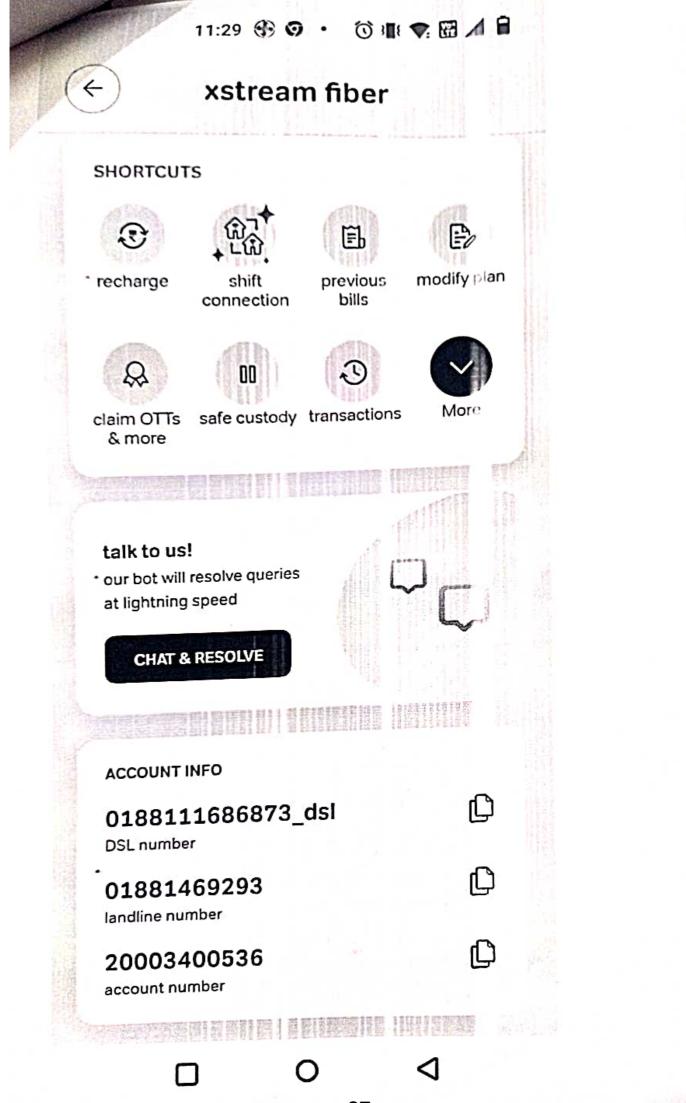

# **Wi-Fi ACCESS IN COLLEGE**

### 🔊 airtel

**Payment Receipt** 

Thank you for using Airtel Thanks app, we hope you had an awesome transaction experience

Payment Date 2023-03-24 Time 13:26:48 PM GURPREET KAUR Name 20003400538 Account Number 8146979879 Mobile Number 7044939651131539456^70 Transaction Reference 44939517922443265 Payment via Airtel Pay Pay Via (PayU) 124 65. Kan de kon e kon fan de foil oan averef aref d<u>HFIS</u> af mins et alua wal fore al stard you not of the seal stard of the all mins et alua wal fore al stard you all mins area of the seal 6543.0 היאיה זיהים לכל של על כל ש צליניהי כאי ל אר מ וניסח ווצים סוווונים כ עומי מ 31 31 /03/203 ਇਹ ਦਗਜ ਹ<u>ੇ 6543/ ਹ</u>ਾਪੇ ਦੀ ਹਰਮ ਦਾ The Chairperson finance Secretary Socretary Govt, College Ropar H.E.I.S. H.E.I.S. Govt. College Roper H.E.I.S. Govt College Ropar

### Showing transactions from 01 Feb 2022 to 28 Feb 2022 for DSL - 018812032347\_dsl