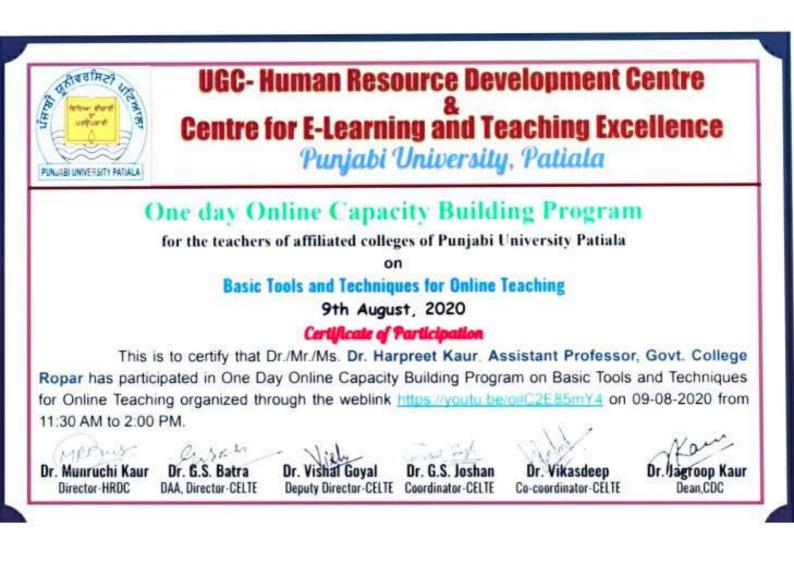

#### CERTIFICATE OF PARTICIPATION

This is certified that Dr./Mr/Ms. Dr.Harpreet kaur (Assistant Professor) of Govt.College Ropar

has actively participated in Online Faculty Development Programme on "Online Teaching-Learning Practices: Challenges & Solutions", jointly organized by Department of Mathematics and Department of Computer Science, Sri Guru Teg Bahadur Khalsa College, Sri Anandpur Sahib (Punjab), from July 7-13, 2020