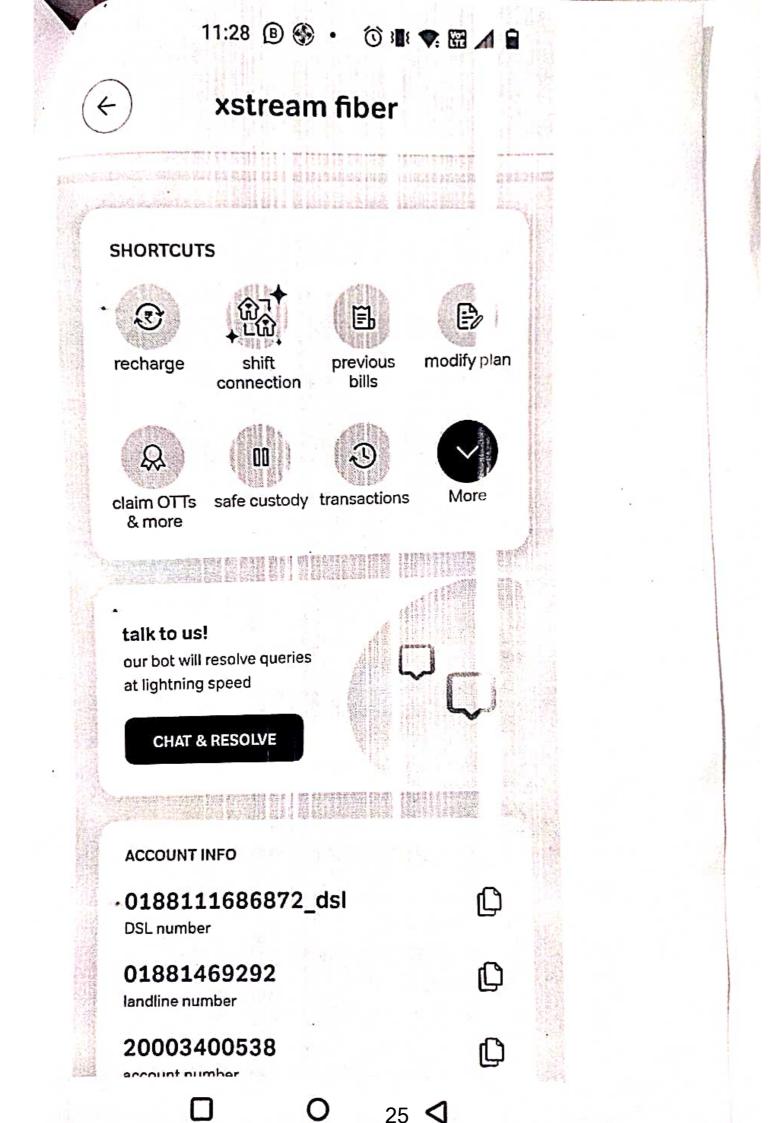

# **Wi-Fi ACCESS IN COLLEGE**

### 🔊 airtel

**Payment Receipt** 

Thank you for using Airtel Thanks app, we hope you had an awesome transaction experience

Payment Date 2023-03-24 Time 13:26:48 PM GURPREET KAUR Name 20003400538 Account Number 8146979879 Mobile Number 7044939651131539456^70 Transaction Reference 44939517922443265 Payment via Airtel Pay Pay Via (PayU) 124 65. Kan de kon e kon fan de foil oan averef aref d<u>HFIS</u> af mins et alua wal fore al stard you not of the seal stard of the all mins et alua wal fore al stard you all mins area of the seal 6543.0 היאיה זיהים לכל של על כל ש צליניהי כאי ל אר מ וניסח ווצים סוווונים כ עומי מ 31 31 /03/203 ਇਹ ਦਗਜ ਹ<u>ੇ 6543/ ਹ</u>ਾਪੇ ਦੀ ਹਰਮ ਦਾ The Chairperson finance Secretary Socretary Govt, College Ropar H.E.I.S. H.E.I.S. Govt. College Roper H.E.I.S. Govt College Ropar

### Showing transactions from 01 Feb 2022 to 28 Feb 2022 for DSL - 018812032347\_dsl