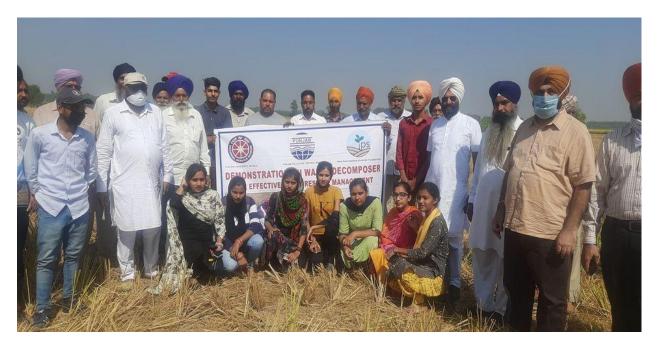

ਟਾਫ ਨੇ ਵੀ ਭਰਪੂਰ

#### Figure 7: NEWS ABOUT AWARENESS RALLY ON STUBBLE BURNING

**Mental health awareness**: College organized awareness campaigns and workshops on mental health, stress management, and destigmatization of mental health issues in collaboration with IIT Ropar, to provide counseling services and support groups for individuals dealing with mental health challenges.



Figure 8: RESEARCH SCHOLAR OF IIT ROPAR EXPLAING ABOUT MENTAL HEALTH



Figure 9: STUDENTS FILLING PERFORMA ABOUT MENTAL HEALTH

**Environmental pollution and waste management**: College NSS and NCC departments conducts clean-up drives in public spaces, promote waste segregation and recycling practices, and raise awareness about the detrimental effects of pollution on public health and the environment in Punjab.



Figure 10: AWARENESS CAMPAIGN ABOUT WASTE DECOMPOSITON AND MANAGEMENT



Figure 11: AWARENESS RALLY ABOUT ENVIRONMENT POLLUTION AND WASTE MANAGEMENT

**Social entrepreneurship and skill development**: Various programmes of Jagat Guru Nanak Dev University including Entrepreneurship, Fashion Designing and Computer courses encourages entrepreneurship among the youth and a CPBFI course helps in learning about banking, Insurance, communication skills and financial management.



Figure 12: STUDENTS OF FASHION DESIGNING DISPLAYING THEIR WORK



Figure 13: DONATING SEWING MACHINE TO UNDERPRIVILIGED GIRLS FOR SKILL DEVELOPMENT

**Health and wellness programs**: College collaborates with Civil Hospital Ropar for organizing COVID Vaccination camps, Blood Donation Camps, health check-ups, and aware